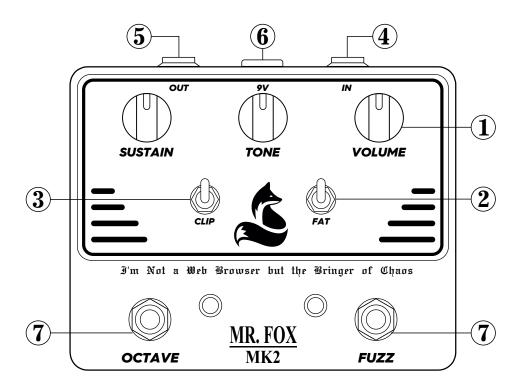

### FEATURES & CONTROLS

**CONTROLS** 

Sustain, Volume and Tone. Easy.

**FAT** 

**CLIP** Controls the amount of **Controls the saturation** bass and deepnees. range, More/None/Less

**INPUT** 

**Input Jack from Guitar** or other effects.

**OUTPUT** 

**Output Jack to Amp or** other effects.

**DC INPUT** 

External power suply. Center Negative. 9V DC

FOOTSWITCH A/B

Turn ON and OFF the selected part of the pedal. FUZZ must be ON for the OCTAVE to work.

### **VOLUME**

Adjusts the overall Volume of the pedal. You can get a lot of boosted signal through this effect so this helps to keep it at safe levels.

#### SUSTAIN

Adjust the overall Gain or Fuzz Effect in to the signal. The more you turn Clockwise, the more clipping you add to the signal.

### TONE

Passive tone control. Clockwise will add more mids and highs, CounterClockise will cut those frequencies and the bass freq. will remain.

### **OCTAVE**

This set ON/OFF the Octave section of the circuit. This is classic Octave Up effect and it has no controls off how to shape this modulation. This part is very responsive to the FUZZ parameters and options.

### FAT & CLIP

This selectors let you adjust the overall bass of the effect and set the saturation range of the clipping stage. The mid Positions de-activates the switchs, so in the BASS: the lows will vanish an in the CLIP: the saturation will dissapear and the volumen will rise.